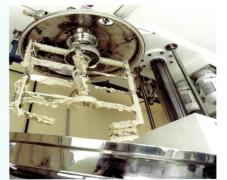

## Manufacturing processes

### **FINISHING**

- CNC
- Grinding ID / OD
- Lapping
- Polishing / Superlapping

- graphitaziation EG
- Electrical assembly
- Grinding
- Tamping
- Terminal fixing

**BUILDING** 