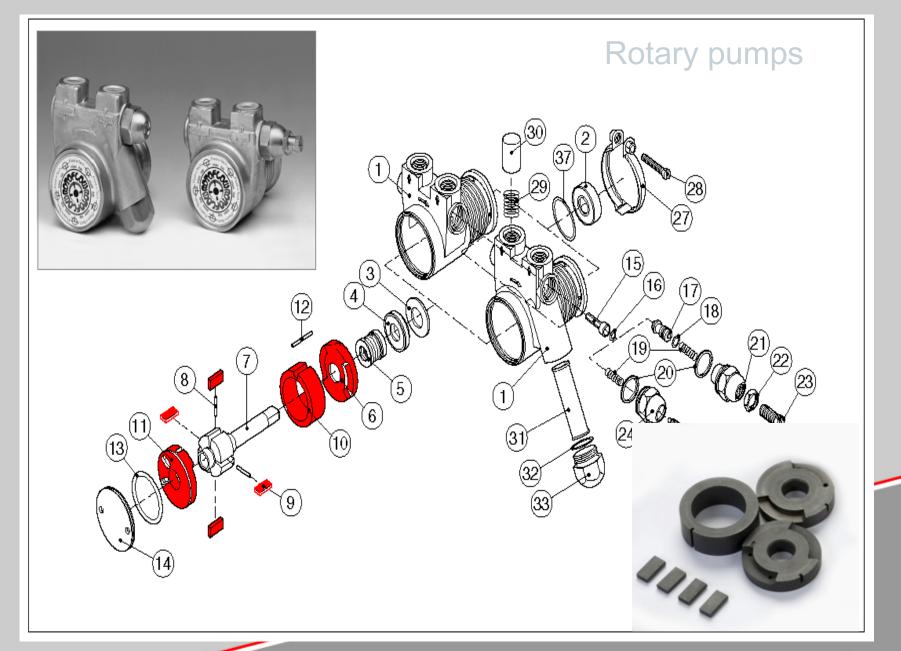

## Rotary pumps

- rotary pumps for:
  - beverage vending machine
  - post-mix drink dispenser
  - espresso coffee machine
  - cooling system
  - reverse osmosis
  - ultra filtration

## Strong increase high quality

We supply the complete carbon set-pumps:

- vanes, liner rings, rear rings
- grade: HT204 resin impregnated carbon
- NSF 51 approved
- ・ New R&D all carbon, low resin content ピリアコピヨアレコ\*

#### Rotary pumps