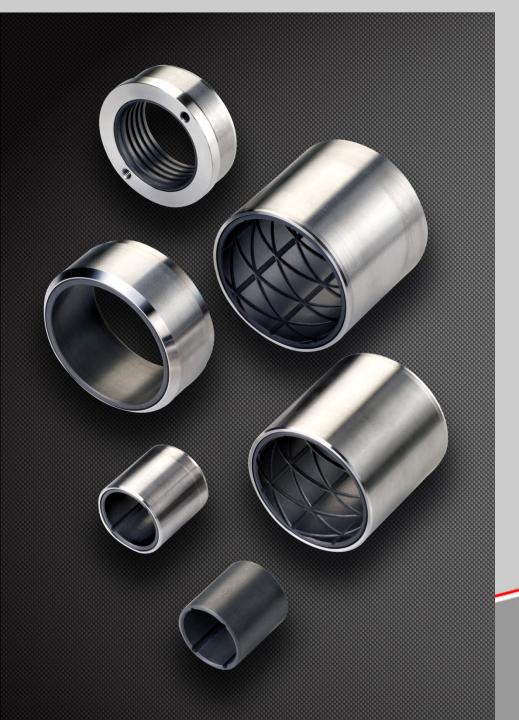

# Mechanical carbon some pictures:

- bearings
- seal rings
- trust bearings
- pads
- sleeves

#### Mechanical carbon:

special bearings