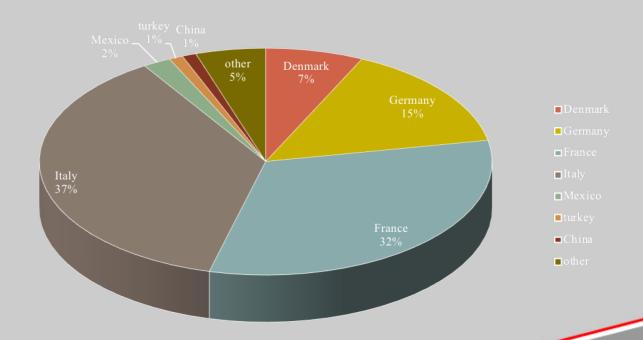

# EUROCARBO SpA

A worldwide leader sintered material company (Electrical Carbon, brush holder, Mechanical carbon, silicon carbide, etc..)

# company profile











#### Segment of Eurocarbo Business

Mechanical carbon

Electrical carbon&spare

Silicon carbide



## Trend sales last years

# sales in K€

20000 10000
-sales in K€

0



#### Sales 2018 per product (total 12,300KE)



#### Sales distribution 2018





# Organisation





Founded in 1973

Area: 30.000 m<sup>2</sup>

15.000 m<sup>2</sup> covered plus new building

**Employes: 115 units** 

85 direct

30 indirect

High skilled people with More than 15 years as average experiences



#### UNI EN ISO 9001-2008



#### **CERTIFICATO**

Nr 50 100 3441 - Rev. 02

Si attesta che / This is to certify that IL SISTEMA QUALITÀ DI THE QUALITY SYSTEM OF

EUROCARBO S.p.A.
SEDE LEGALE E OPERATIVA:
VIA SANTA SCOLASTICA 35
I-64013 CORROPOLI (TE)

È CONFORME AI REQUISITI DELLA NORMA HAS BEEN FOUND TO COMPLY WITH THE REQUIREMENTS OF

#### UNI EN ISO 9001:2008

Riferirsi al manuale della qualità per eventuali dettagli delle esclusioni ai requisiti della norma ISO 9001:2008 Refer to quality manual for possible defalls of exclusions of requirements of the