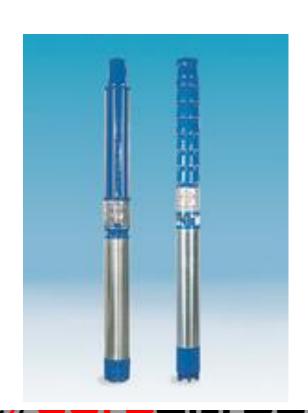

# Mechanical carbon some pictures:

- bearings
- seal rings
- trust bearings
- pads
- sleeves

#### Mechanical carbon:

special bearings