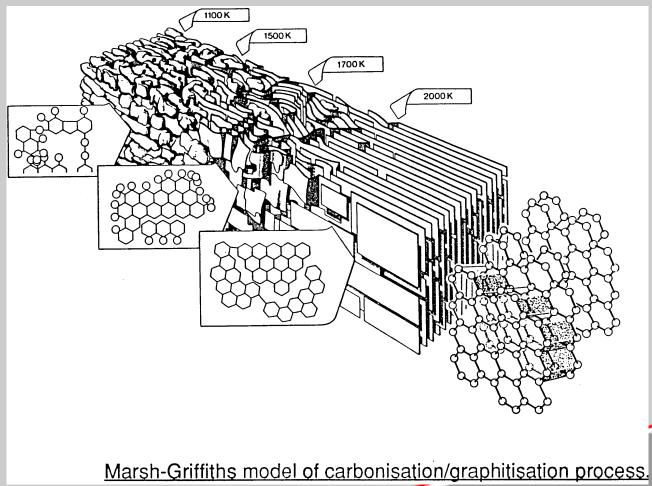

# Meaning of our sintered products

### We make hard carbon bake process 950-1150°c

Where we are (carbon explanation)

#### Application of hard carbon