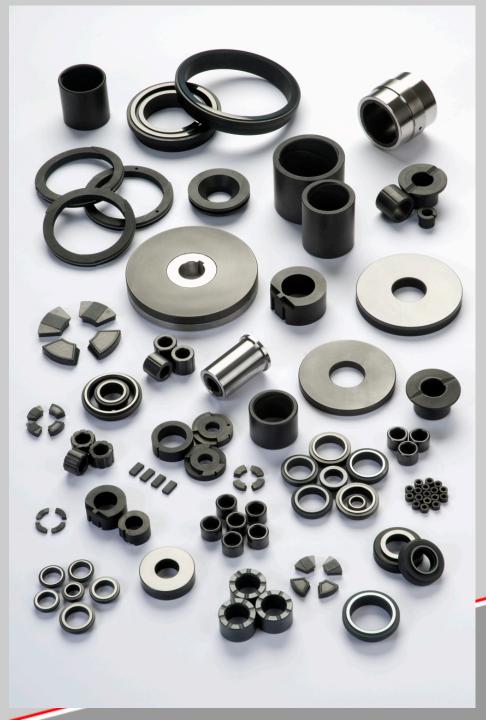

# Mechanical carbon some pictures:

- bearings
- seal rings
- trust bearings
- pads
- sleeves

#### **Applications:**

- chemical pumps
- mechanical seals
- circulator
- submersible pumps
- volumetric pumps
- Bevarege application pumps
- other

#### Mechanical carbon:

special bearings

#### Applications:

 process pumps for oil & chemical plants

## Sintered Silicon carbide Podwer from realible Supplier SSiC:

We make Ssic with our graphite for:

- . seal rings
- . small bearings
- . small shafts

#### Applications:

- chemical pumps
- mechanical seals
- Thrust bearing

• . . . . . . . .