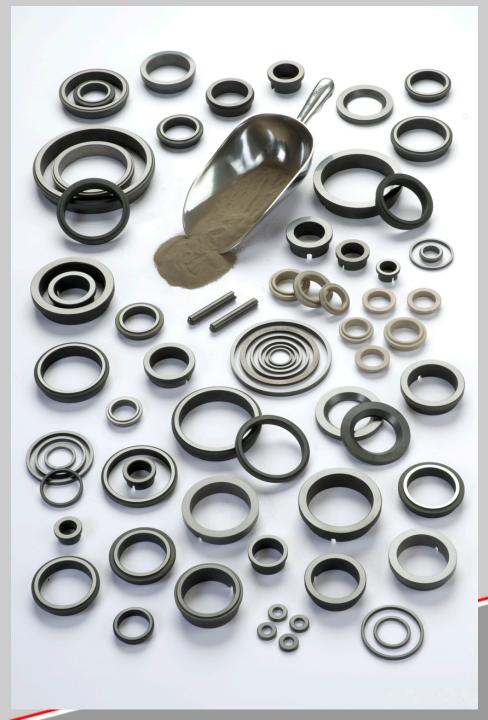

# Mechanical carbon some pictures:

- bearings
- seal rings
- trust bearings
- pads
- sleeves

#### **Applications:**

- chemical pumps
- mechanical seals
- circulator
- submersible pumps
- volumetric pumps
- Bevarege application pumps
- other

#### Mechanical carbon:

special bearings

#### Applications:

 process pumps for oil & chemical plants

## Sintered Silicon carbide Podwer from realible Supplier SSiC:

We make Ssic with our graphite for:

- . seal rings
- . small bearings
- . small shafts

#### Applications:

- chemical pumps
- mechanical seals
- Thrust bearing

• . . . . . . . .