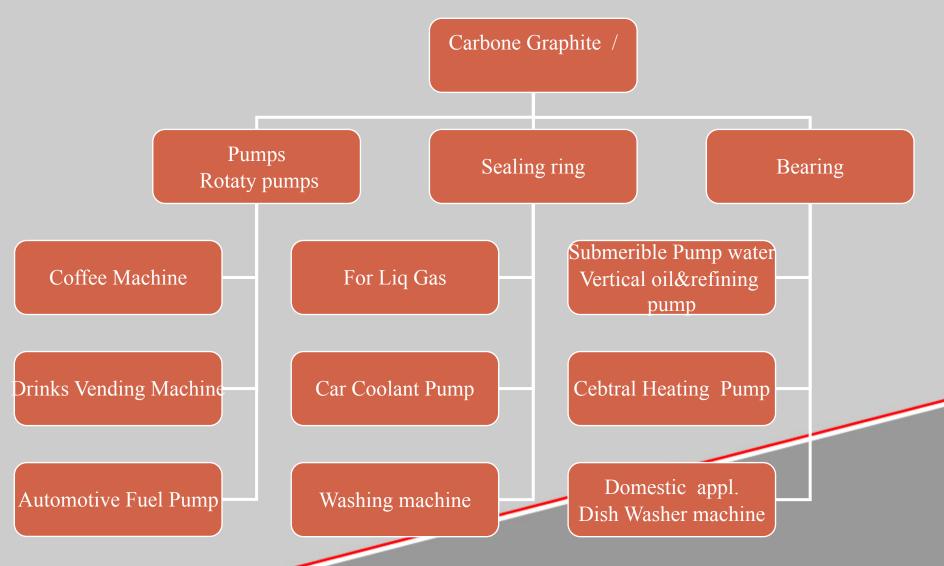

# MAJOR MECHANICAL APPLICATIONS Principali applicazioni carbone meccanico

## Rotary pumps

- rotary pumps for:
  - beverage vending machine
  - post-mix drink dispenser
  - espresso coffee machine
  - cooling system
  - reverse osmosis
  - ultra filtration

#### Rotary pumps

### Mechanical seals

 Main customer and our major share holder Roten-Aves Srl Italy:

mechanical seals for fluid handling

we supply rotary & stationary seal rings: carbon and silicon carbide materials

grade: mainly resin impregnated but other solutions are available related to working conditions, metal or green.

## Eurocarbo spa

Worldwide leader in carbon bearing

Bearings our core

## Bearings our core

 bearings for circulating heating pumps (million pcs per year) strong relation ship with Wilo starting from beginning when Eurocarbo was founded

grade: metal antimony and resin impregnated

## Submersible pumps motor

- Submersible pumps: application only on the electrical motors. Thrust bearings used on mitchell support and bearings for shaft.
- Grade: metal or resin impregnated