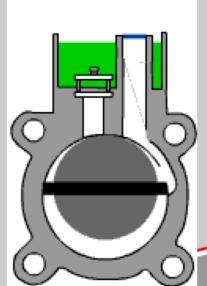

### Mechanical seals

 Main customer and our major share holder Roten-Aves Srl Italy:

mechanical seals for fluid handling

we supply rotary & stationary seal rings: carbon and silicon carbide materials

grade: mainly resin impregnated but other solutions are available related to working conditions, metal or green.