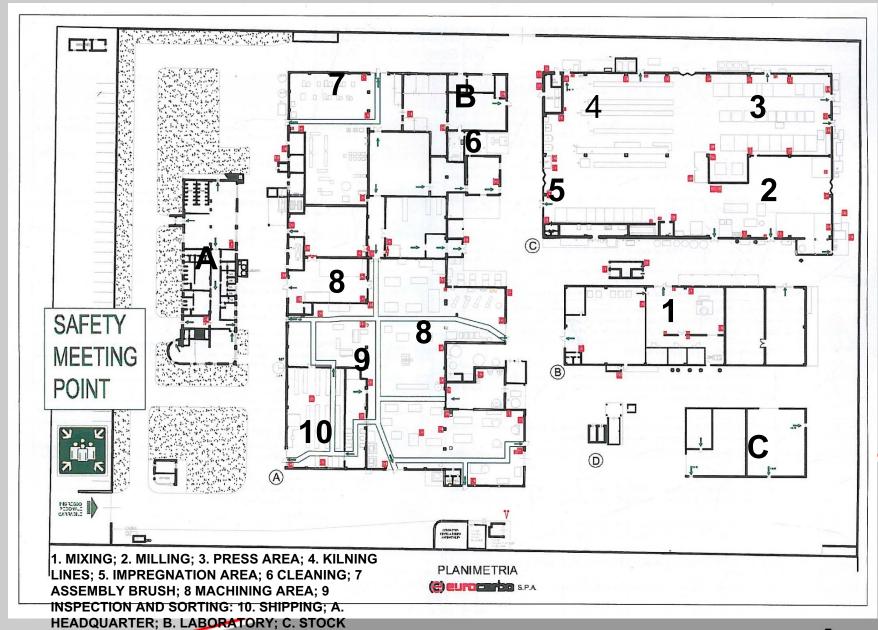

## VIRTUAL PLANT TOUR

## Manufacturing processes

### **PROCESSES**

- Grinder and raw material preparation
- Mixing in temperature
- Milling powder
- Press
- Kilning
- Impregnation:

Phenolic resin

**Babbit** 

**Antimony** 

Antimony alloy

### **FINISHING**

- CNC
- Grinding ID / OD
- Lapping
- Polishing / Superlapping

- graphitaziation EG
- Electrical assembly
- Grinding
- Tamping
- Terminal fixing

**BUILDING** 