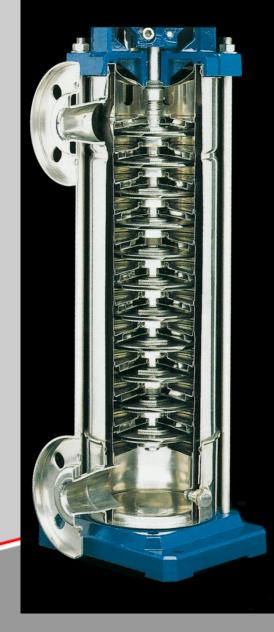

# Mechanical carbon some pictures:

- bearings
- seal rings
- trust bearings
- pads
- sleeves

#### Mechanical carbon:

special bearings