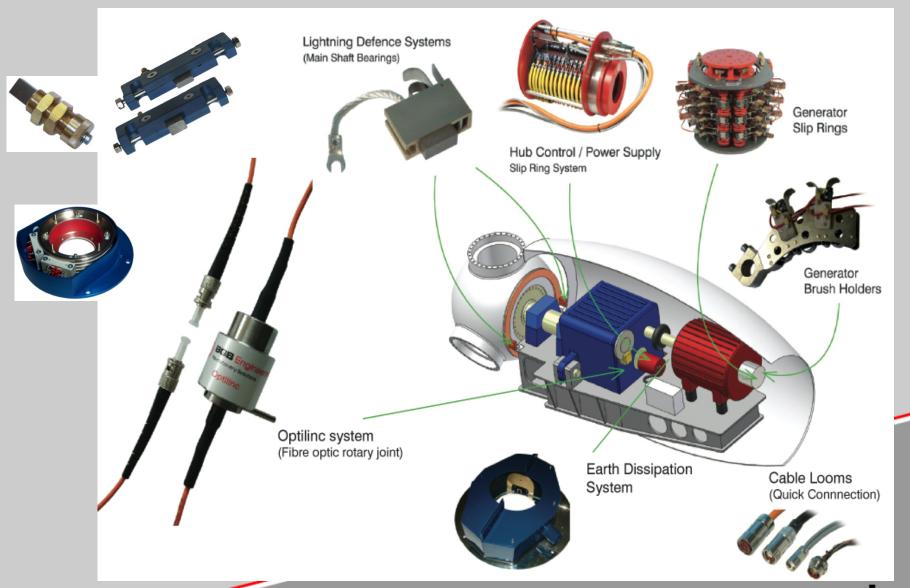

ic with our graphite for:

- . seal rings
- . small bearings
- . small shafts

#### Applications:

- chemical pumps
- mechanical seals
- Thrust bearing

• . . . . . . . .



## Electrical segment





#### Electrical carbon:

- auto brushes
- fhp brushes
- industrial brushes
   (partner E-Carbon Group for small user, eg grade industrial application)
- traction brush
- earthing brush
- Microbrushes

#### Applications:

- industrial motors
- automation motors
- traction motors
- automotive
- microbrushes for

tooling and medical electrical motor

Wind energy



# Auto business application carbon and brush holders





#### **Applications:**

 starters and generator for automotive



## Industrial application on DC motor



### BGB & Vestas Partnership





## BGB Wind Turbine Product Range





# MAJOR MECHANICAL APPLICATIONS Principali applicazioni carbone meccanico



## Rotary pumps

- rotary pumps for:
  - beverage vending machine
  - post-mix drink dispenser
  - espresso coffee machine
  - cooling system
  - reverse osmosis
  - ultra filtration

## Strong increase high quality

We supply the complete carbon set-pumps:

- vanes, liner rings, rear rings
- grade: HT204 resin impregnated carbon
- NSF 51 approved
- ・ New R&D all carbon, low resin content ピリアコピヨアレコ\*





#### Rotary pumps







### Mechanical seals

 Main customer and our major share holder Roten-Aves Srl Italy:

mechanical seals for fluid handling

we supply rotary & stationary seal rings: carbon and silicon carbide materials

grade: mainly resin impregnated but other solutions are available related to work