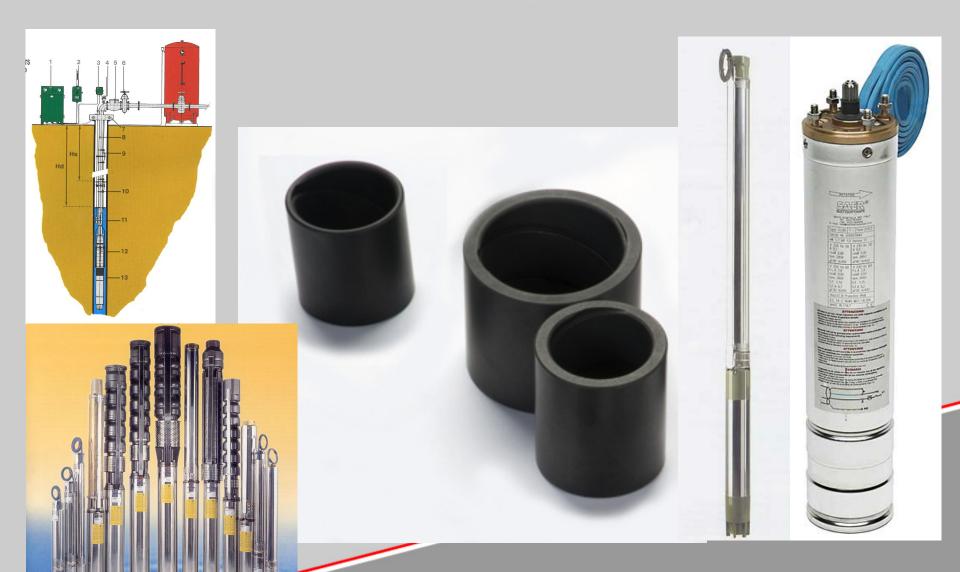

## Submersible pumps motor

- Submersible pumps: application only on the electrical motors. Thrust bearings used on mitchell support and bearings for shaft.
- Grade: metal or resin impregnated

### Submersible pumps

## Submersible pumps

## Submersible motor pumps

## Main size where we are 4"-6"- 8" - 10" - 12" well water