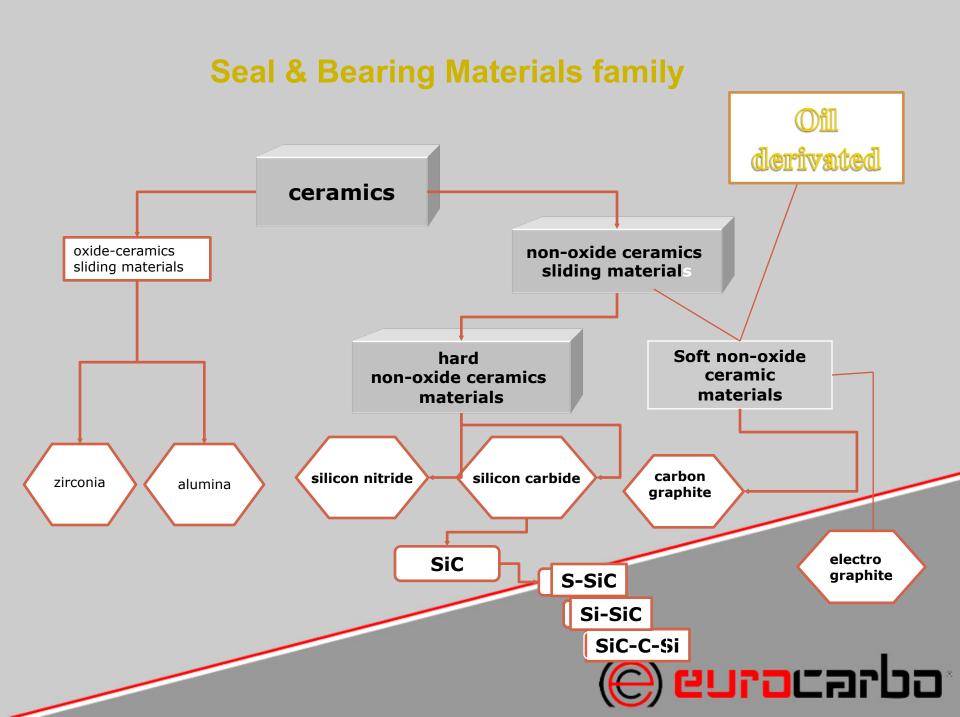

## Silicon carbide

## Sintered Silicon carbide Podwer from realible Supplier SSiC:

We make Ssic with our graphite for:

- . seal rings
- . small bearings
- . small shafts