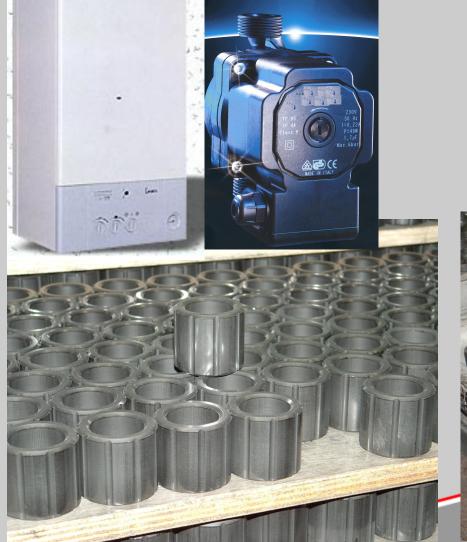

## Dish washer application

### Syncrounus pumps

## Submersible pumps motor

- Submersible pumps: application only on the electrical motors. Thrust bearings used on mitchell support and bearings for shaft.
- Grade: metal or resin impregnated