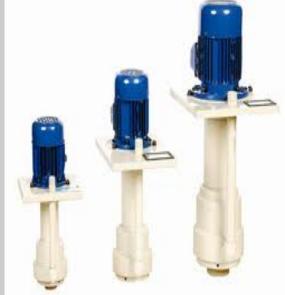

## Submersible pumps motor

- Submersible pumps: application only on the electrical motors. Thrust bearings used on mitchell support and bearings for shaft.
- Grade: metal or resin impregnated

### Submersible pumps

## Submersible pumps

## Submersible motor pumps