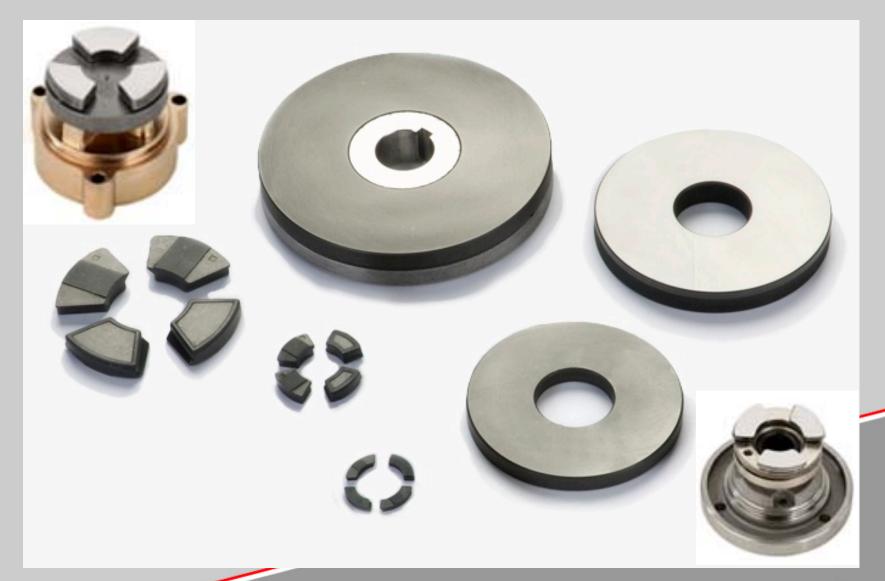

# Mechanical carbon some pictures:

- bearings
- seal rings
- trust bearings
- pads
- sleeves

#### **Applications:**

- chemical pumps
- mechanical seals
- circulator
- submersible pumps
- volumetric pumps
- Bevarege application pumps
- other

#### Mechanical carbon:

special bearings

#### Applications:

 process pumps for oil & chemical plants