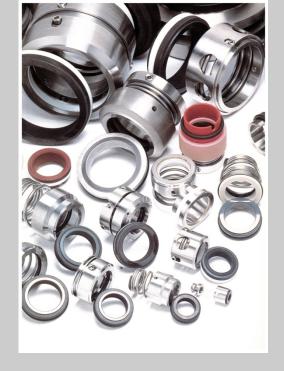

# Mechanical carbon some pictures:

- bearings
- seal rings
- trust bearings
- pads
- sleeves

#### **Applications:**

- chemical pumps
- mechanical seals
- circulator
- submersible pumps
- volumetric pumps
- Bevarege application pumps
- other

#### Mechanical carbon:

special bearings

#### Applications:

 process pumps for oil & chemical plants