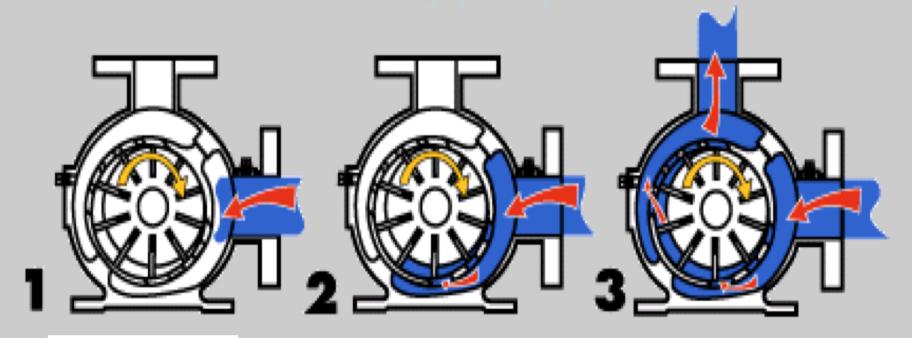

## Rotary pumps

- rotary pumps for:
  - beverage vending machine
  - post-mix drink dispenser
  - espresso coffee machine
  - cooling system
  - reverse osmosis
  - ultra filtration

#### Rotary pumps