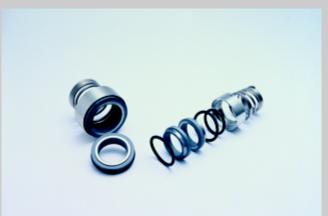

### Mechanical seals

 Main customer and our major share holder Roten-Aves Srl Italy:

mechanical seals for fluid handling

we supply rotary & stationary seal rings: carbon and silicon carbide materials

grade: mainly resin impregnated but other solutions are available related to working conditions, metal or green.