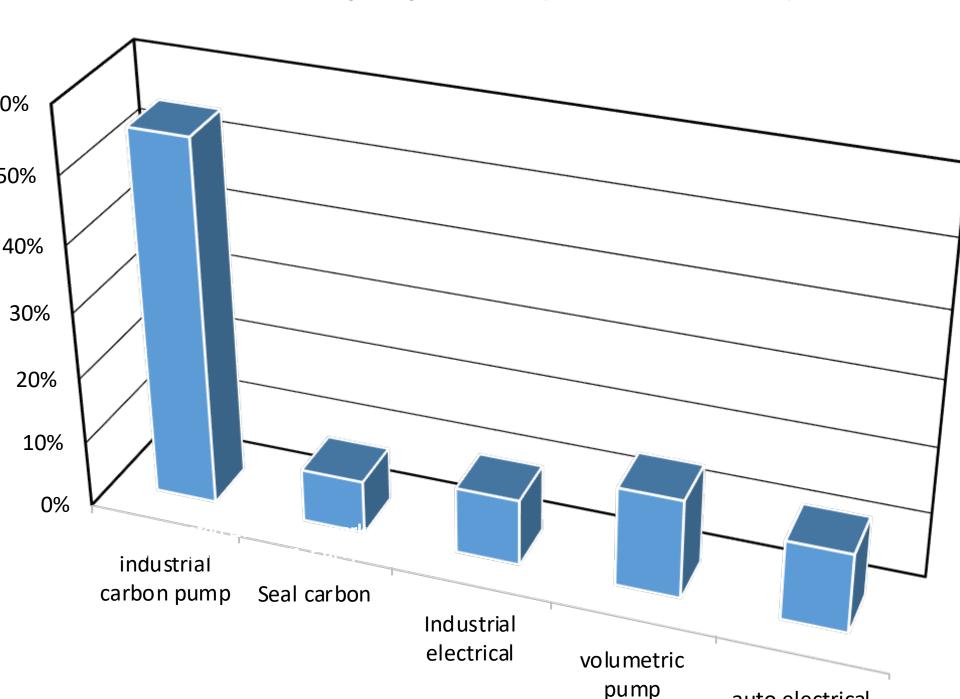

# EUROCARBO SpA

A worldwide leader sintered material company (Electrical Carbon, brush holder, Mechanical carbon, silicon carbide, etc..)

# company profile











#### Segment of Eurocarbo Business

Mechanical carbon

Electrical carbon&spare

Silicon carbide



## Trend sales last years

# sales in K€

20000 10000
-sales in K€

0



#### Sales 2018 per product (total 12,300KE)



#### Sales distribution 2018





# Organisation





Founded in 1973

Area: 30.000 m<sup>2</sup>

15.000 m<sup>2</sup> covered plus new building

**Employes: 115 units** 

85 direct

30 indirect

High skilled people with More than 15 years as average experiences



#### UNI EN ISO 9001-2008



#### **CERTIFICATO**

Nr 50 100 3441 - Rev. 02

Si attesta che / This is to certify that IL SISTEMA QUALITÀ DI THE QUALITY SYSTEM OF

EUROCARBO S.p.A.
SEDE LEGALE E OPERATIVA:
VIA SANTA SCOLASTICA 35
I-64013 CORROPOLI (TE)

È CONFORME AI REQUISITI DELLA NORMA HAS BEEN FOUND TO COMPLY WITH THE REQUIREMENTS OF

#### UNI EN ISO 9001:2008

Riferirsi al manuale della qualità per eventuali dettagli delle esclusioni ai requisiti della norma ISO 9001:2008 Refer to quality manual for possible defalls of ex