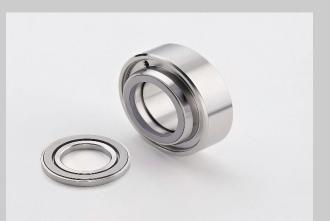

# Mechanical carbon some pictures:

- bearings
- seal rings
- trust bearings
- pads
- sleeves

#### Mechanical carbon:

special bearings