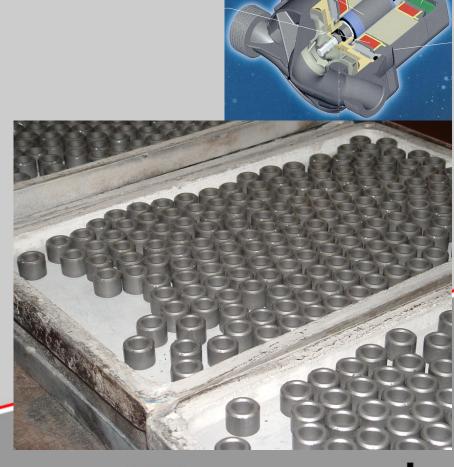

# Meaning of our sintered products

### We make hard carbon bake process 950-1150°c

Where we are (carbon explanation)

#### Application of hard carbon