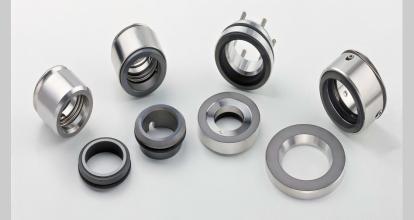

# Mechanical carbon some pictures:

- bearings
- seal rings
- trust bearings
- pads
- sleeves

#### **Applications:**

- chemical pumps
- mechanical seals
- circulator
- submersible pumps
- volumetric pumps
- Bevarege application pumps
- other

#### Mechanical carbon:

special bearings

#### Applications:

 process pumps for oil & chemical plants