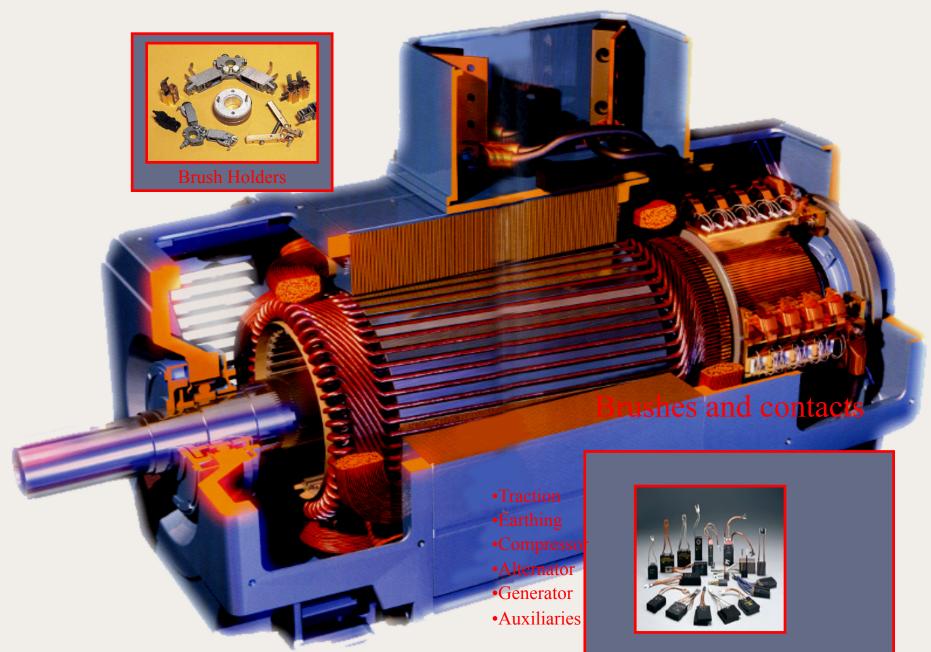

## Electrical segment

#### Electrical carbon:

- auto brushes
- fhp brushes
- industrial brushes
   (partner E-Carbon Group for small user, eg grade industrial application)
- traction brush
- earthing brush
- Microbrushes

#### Applications:

- industrial motors
- automation motors
- traction motors
- automotive
- microbrushes for

tooling and medical electrical motor

Wind energy