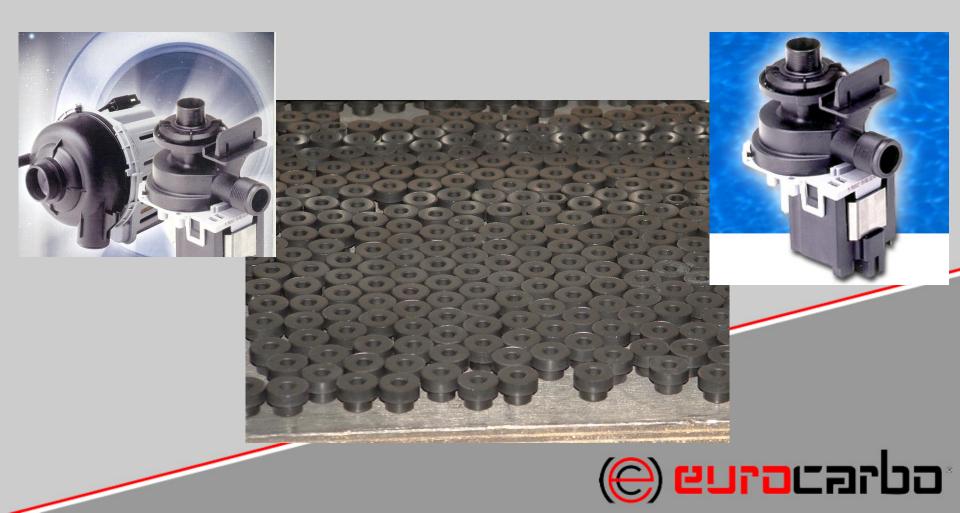

major share holder Roten-Aves Srl Italy:

mechanical seals for fluid handling

we supply rotary & stationary seal rings: carbon and silicon carbide materials

grade: mainly resin impregnated but other solutions are available related to working conditions, metal or green.































## Eurocarbo spa

Worldwide leader in carbon bearing



Bearings our core







## Bearings our core

 bearings for circulating heating pumps (million pcs per year) strong relation ship with Wilo starting from beginning when Eurocarbo was founded

grade: metal antimony and resin impregnated

Now







• New development: eurocarbo trade registred metal free materials for green solution HPC835 (high performance carbon very very low friction)

## Dish washer application

### Syncrounus pumps



## Submersible pumps motor

- Submersible pumps: application only on the electrical motors. Thrust bearings used on mitchell support and bearings for shaft.
- Grade: metal or resin impregnated



### Submersible pumps





# Eurocarbo spa

Worldwide leader in carbon path



## Submersible pumps





## Submersible motor pumps





## Main size where we are 4"-6"- 8" - 10" - 12" well water

### **Specifiche**

- •Flow: 550,00 m3/h
- •Power: till 460,0 m
- •trifase 50 Hz
- Motor 4,00 kW up 300,00 kW
- temperature flow liquid: till 30,0 °C
- deep well: till 350,0 m

#### **Application**

- water distribution
- cleaning
- underground barrier protection
- chemical plants and refinery
- Irrigation
- •Fire protection
- Osmosi
- Oil plants



# Oil business & Refinary







Packed Tower Interna