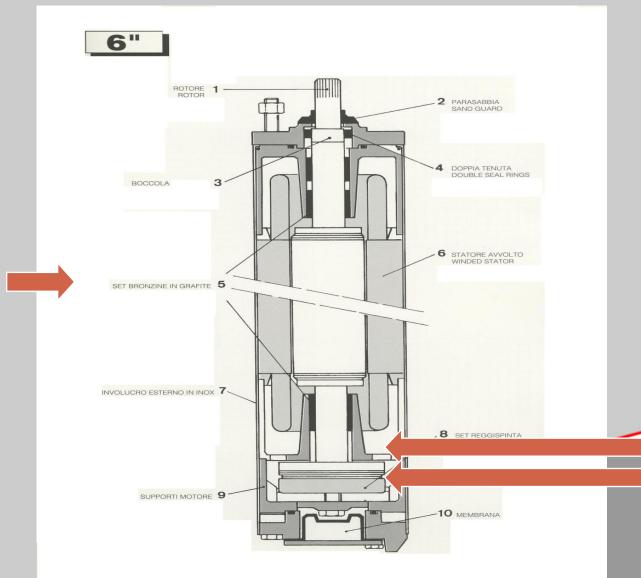

## Submersible pumps motor

- Submersible pumps: application only on the electrical motors. Thrust bearings used on mitchell support and bearings for shaft.
- Grade: metal or resin impregnated

### Submersible pumps

## Submersible pumps

## Submersible motor pumps

## Main size where we are 4"-6"- 8" - 10" - 12" well water