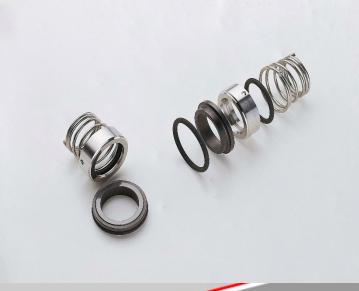

### Mechanical seals

 Main customer and our major share holder Roten-Aves Srl Italy:

mechanical seals for fluid handling

we supply rotary & stationary seal rings: carbon and silicon carbide materials

grade: mainly resin impregnated but other solutions are available related to working conditions, metal or green.