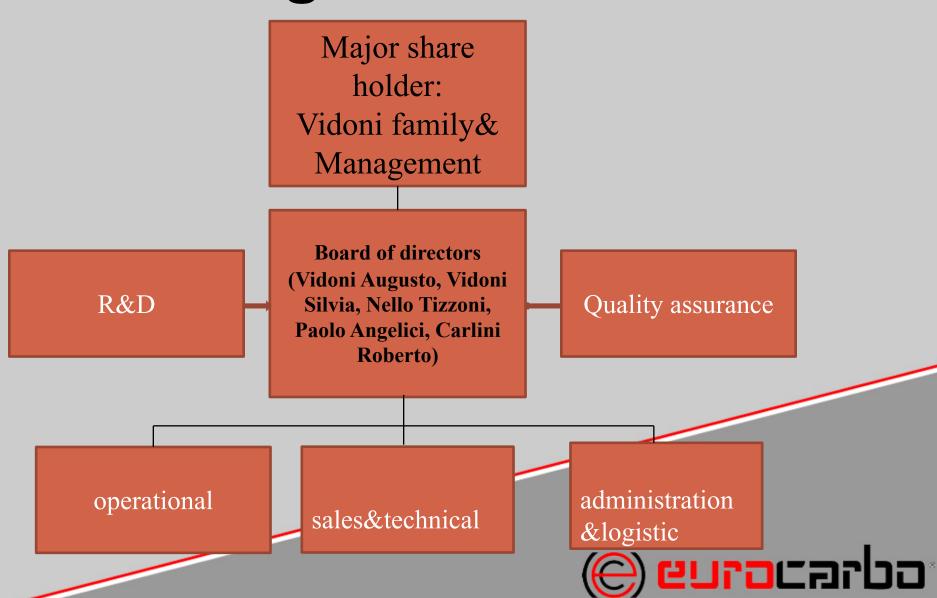

# Organisation

Founded in 1973

Area: 30.000 m<sup>2</sup>

15.000 m<sup>2</sup> covered plus new building

**Employes: 115 units** 

85 direct

30 indirect

High skilled people with More than 15 years as average experiences